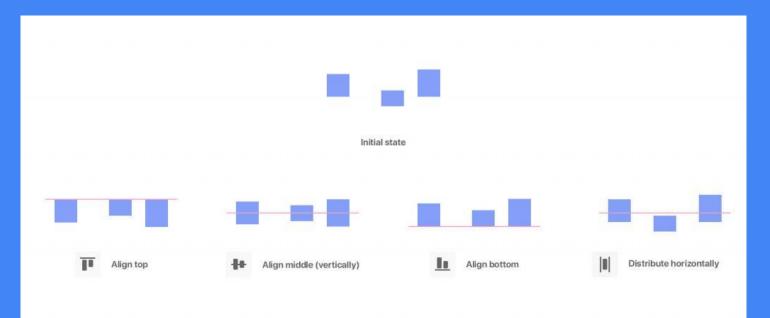

## Align and Distribute objects

The options included at the very top of the property inspector are really useful when it comes to aligning and distributing objects in your XD document.

To align or distribute object, first select two or more objects and then click on one of the options available. Here is a quick explanation for each of them: