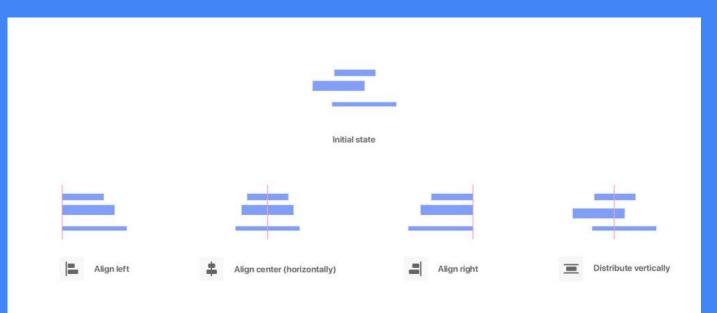

## Align and Distribute objects

The options included at the very top of the property inspector are really useful when it comes to aligning and distributing objects in your XD document.

To align or distribute object, first select two or more objects and then click on one of the options available. Here is a quick explanation for each of them: